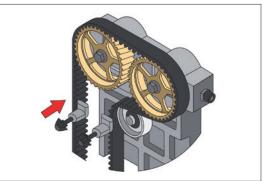

## **CamLock** Retaining Tool Set, camshaft sprocket

This tool set is used to lock cam gears, injection/HP pump gears and balancer shaft gears when replacing a timing belt and also prevents shafts from twisting inadvertently. The locking arms, which can be adjusted both horizontally and vertically, make the tool suitable for all petrol and diesel engines with timing belts. This does away with the need for a variety of special tools specific to different manufacturers and models. Even hard-to-reach gears in tight spaces can be individually secured, safely and easily with the help of the single locks.