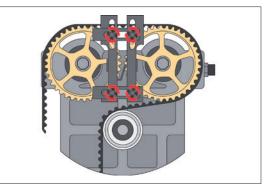

## **CamLock** Retaining Tool Set, camshaft sprocket

This tool set is used to lock cam gears, injection/HP pump gears and balancer shaft gears when replacing a timing belt and also prevents shafts from twisting inadvertently. The locking arms, which can be adjusted both horizontally and vertically, make the tool suitable for all petrol and diesel engines with timing belts. This does away with the need for a variety of special tools specific to different manufacturers and models. Even hard-to-reach gears in tight spaces can be individually secured, safely and easily with the help of the single locks.