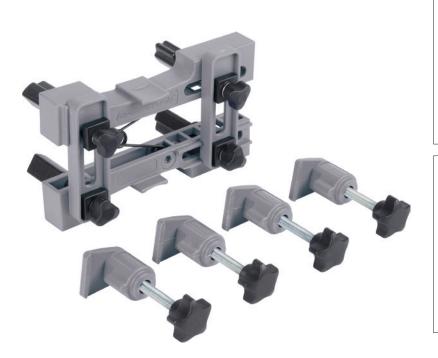

## **CamLock** Retaining Tool Set, camshaft sprocket

This tool set is used to lock cam gears, injection/HP pump gears and balancer shaft gears when replacing a timing belt and also prevents shafts from twisting inadvertently. The locking arms, which can be adjusted both horizontally and vertically, make the tool suitable for all petrol and diesel engines with timing belts. This does away with the need for a variety of special tools specific to different manufacturers and models. Even hard-to-reach gears in tight spaces can be individually secured, safely and easily with the help of the single locks.

Material: GRP (Glass fibre Reinforced Plastic) Metal

| Number of Parts | DU | Article no. |
|-----------------|----|-------------|
| 5               | 1  | J9112000    |